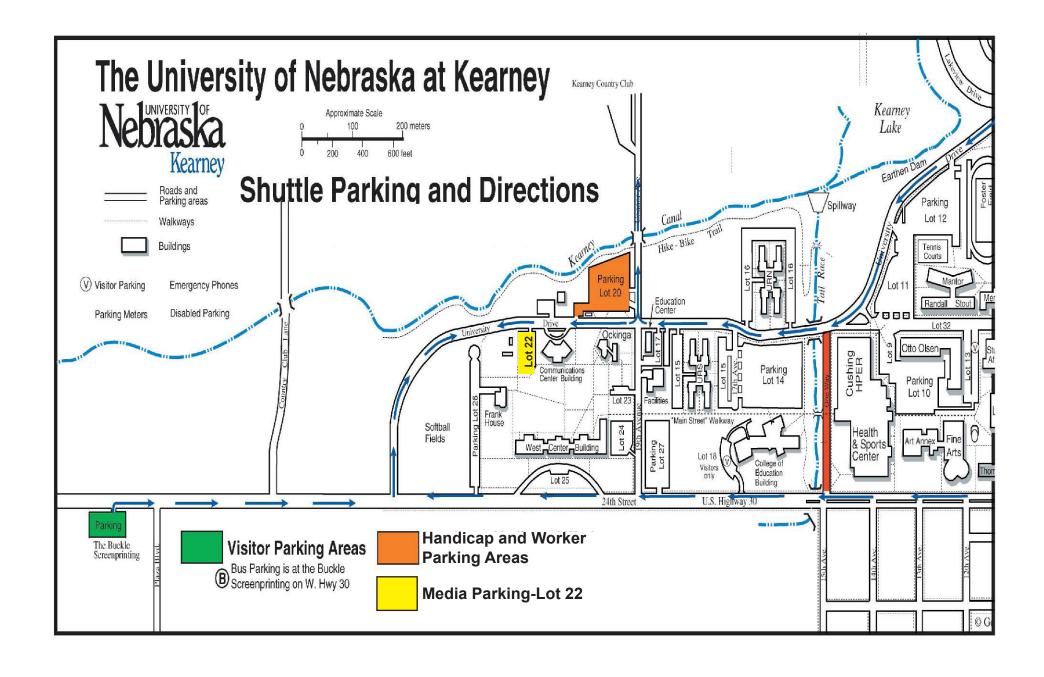

Tickets are available online at http://nsaahome.org/cross-country-fan-guide/

Handicapped parking available in Lot 20. Workers with golf carts will be available to shuttle handicapped and elderly to the course and back.

Due to possible crowding, please allow yourself plenty of time for parking, purchasing tickets and using the shuttle.

See map of UNK Campus